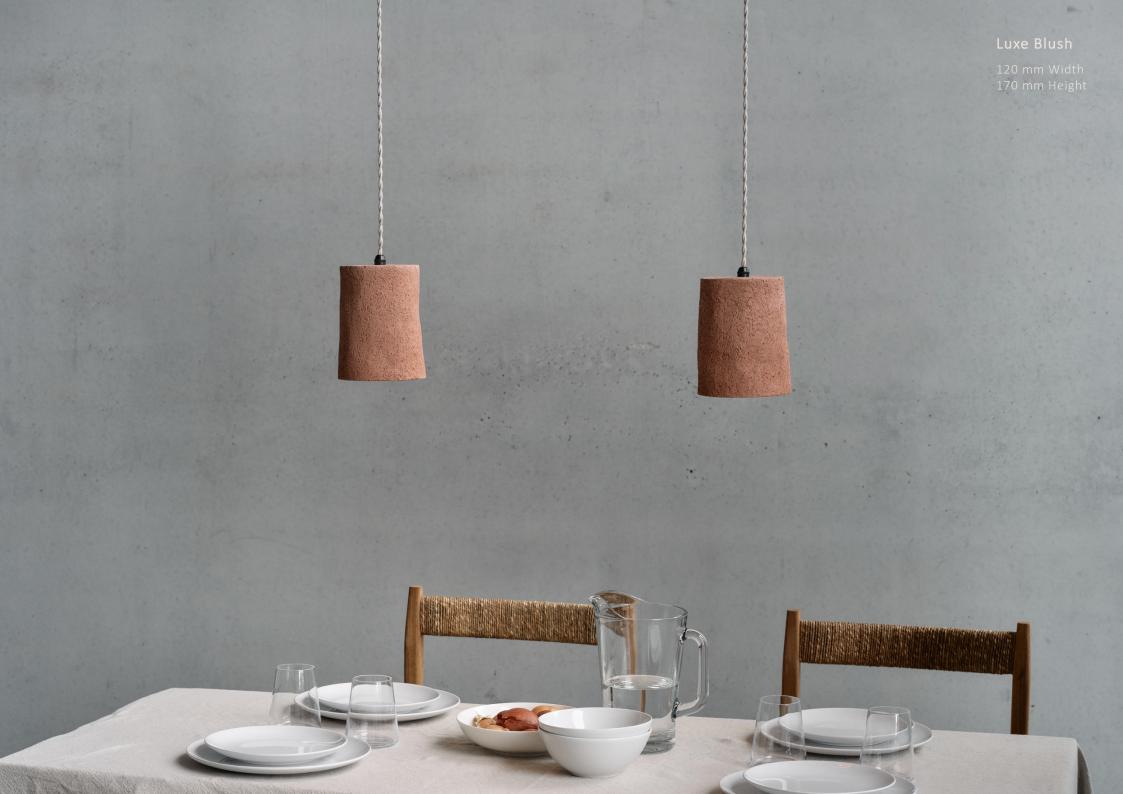

ingle piece is unique and made with care. 'La Lumière is a guest for simplicity and brings interior objects back to their essence. Desinger pieces that turn everyday life into something special.



10 11



## Luxe Amande

100 mm Width 220 mm Height



## Bolo Crème





## **Bolo Butter**

160 mm ø

## Bolo Ocre



## Luxe Amande

100 mm Width 220 mm Height





## Luxe Crème

120 mm Width 170 mm Height

## Luxe Smoke

140 mm Width 200 mm Height



## Capu Crème

83 mm Width 44 mm Height

## Capu Smoke

83 mm Width 44 mm Height



## Luxe Butter

140 mm Width 270 mm Height

### Luxe Ocre

120 mm Width 170 mm Height

### Luxe Sand

140 mm Width 200 mm Height



## Luxe Butter

140 mm Width 270 mm Height

### Luxe Ocre

120 mm Width 170 mm Height

### Luxe Sand

140 mm Width 200 mm Height





## Luxe Blush

120 mm Width 170 mm Height



## Bolo Terra



## Bolo Terra





## Bolo Crème





#### Luxe Sand

140 mm Width 200 mm Height

#### Luxe Sand

140 mm Width 200 mm Height

#### Luxe Ocre

120 mm Width 170 mm Height

#### Luxe Butter

140 mm Width 270 mm Height

#### Luxe Sand

140 mm Width 200 mm Height

#### Luxe Ocre

120 mm Width 170 mm Height



## Luxe Terra

120 mm Width 300 mm Height

### Luxe Terra

100 mm Width 250 mm Height





Bolo Blush

180 mm ø

Bolo Blush

160 mm ø

Bolo Terra



## Bolo Blush

180 mm ø

## Bolo Blush

160 mm ø

## Bolo Terra



Luxe Crème 120 mm Width 300 mm Height

Luxe Crème 100 mm Width 220 mm Height





## Luxe



Bolo



# Capu



# Colors



68



## Joterie

#### Credits

Photography Cheyenne Dekeyser

Location Vandemoortel Rust