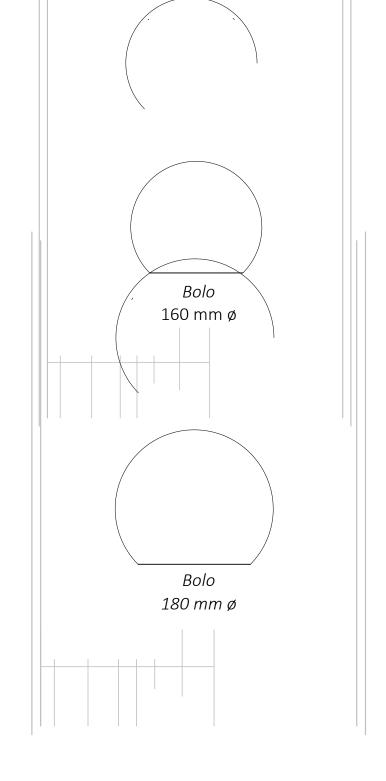

## **Bolo Butter**

160 mm ø

### Luxe Terra

100 mm Width 250 mm Height

Bolo Blush

180 mm ø

Bolo Blush

160 mm ø

Bolo Terra

## Bolo Blush

180 mm ø

## Bolo Blush

160 mm ø