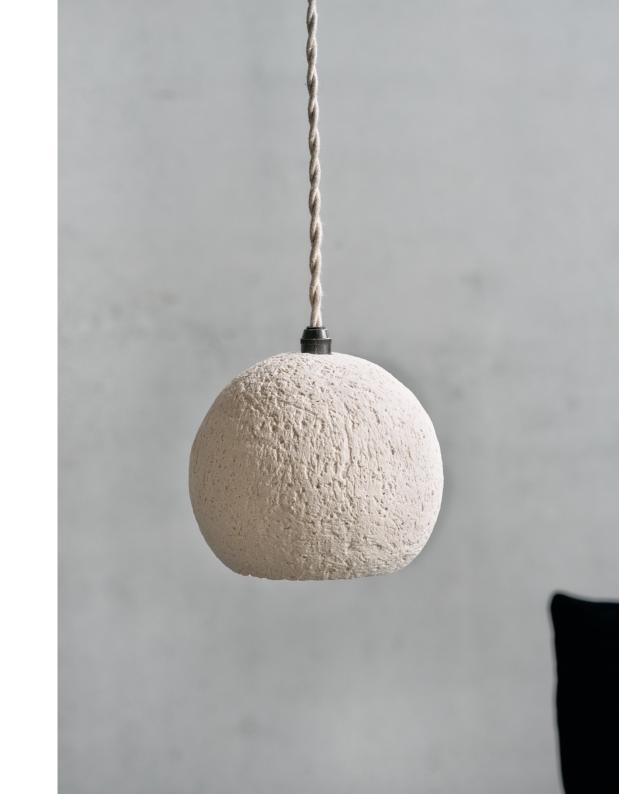

brings interior objects back to their essence. Desinger pieces that turn everyday life into something special.



10 11



## Luxe Amande

100 mm Width 220 mm Height



## Bolo Crème





## **Bolo Butter**

160 mm ø

## Bolo Ocre



## Luxe Amande

100 mm Width 220 mm Height





## Luxe Crème

120 mm Width 170 mm Height

## Luxe Smoke

140 mm Width 200 mm Height



## Capu Crème

83 mm Width 44 mm Height

## Capu Smoke

83 mm Width 44 mm Height



## Luxe Butter

140 mm Width 270 mm Height

### Luxe Ocre

120 mm Width 170 mm Height

### Luxe Sand

140 mm Width 200 mm Height



## Luxe Butter

140 mm Width 270 mm Height

### Luxe Ocre

120 mm Width 170 mm Height

### Luxe Sand

140 mm Width 200 mm Height





## Luxe Blush

120 mm Width 170 mm Height



## Bolo Terra



## Bolo Terra





## Bolo Crème





#### Luxe Sand

140 mm Width 200 mm Height

#### Luxe Sand

140 mm Width 200 mm Height

#### Luxe Ocre

120 mm Width 170 mm Height

#### Luxe Butter

140 mm Width 270 mm Height

#### Luxe Sand

140 mm Width 200 mm Height

#### Luxe Ocre

120 mm Width 170 mm Height



## Luxe Terra

120 mm Width 300 mm Height

### Luxe Terra

100 mm Width 250 mm Height





Bolo Blush

180 mm ø

Bolo Blush

160 mm ø

Bolo Terra



## Bolo Blush

180 mm ø

## Bolo Blush

160 mm ø

## Bolo Terra



Luxe Crème 120 mm Width 300 mm Height

Luxe Crème 100 mm Width 220 mm Height





## Luxe



Bolo



# Capu



# Colors



68



## Joterie

#### Credits

Photography Cheyenne Dekeyser

Location Vandemoortel Rustieke Bouwmaterialen

Concept and Design Josephine Vanduyfhuis

Josephine Vanduyfhui