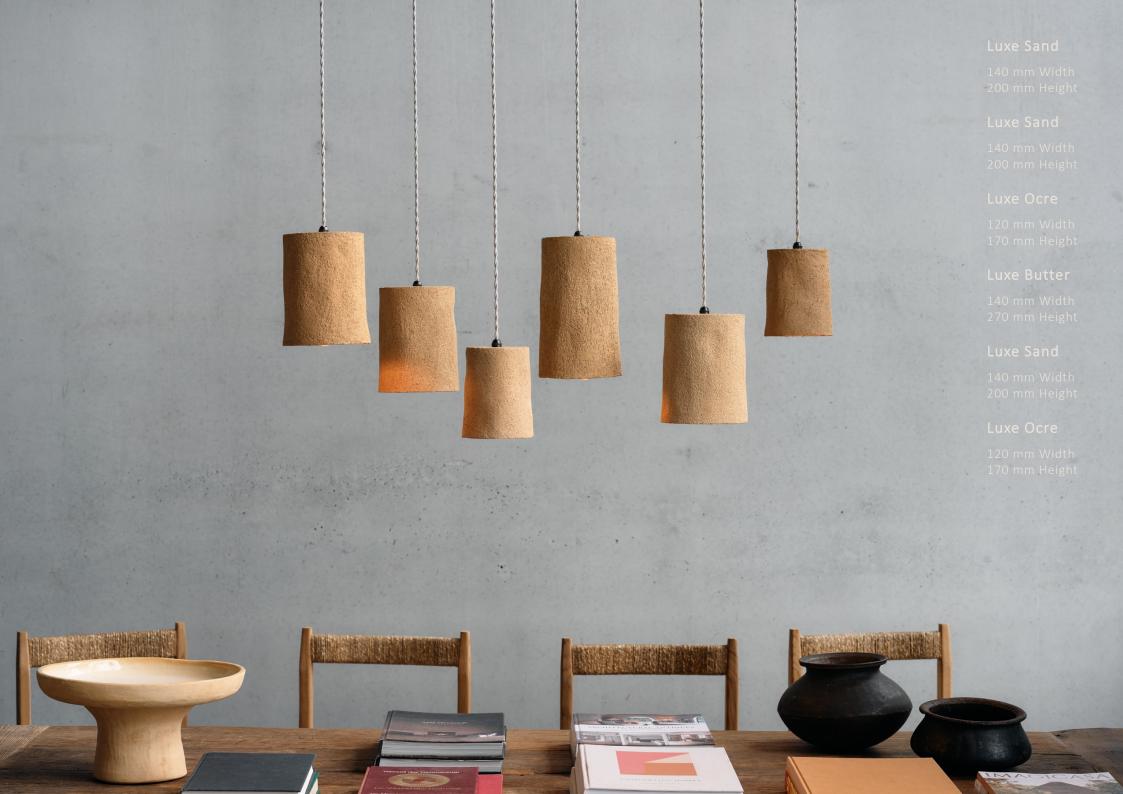

### Luxe Sand

140 mm Width 200 mm Height

#### Luxe Sand

140 mm Width 200 mm Height

### Luxe Ocre

120 mm Width 170 mm Height

#### Luxe Ocre

120 mm Width 170 mm Height

## Luxe Butter

140 mm Width 270 mm Height

#### Luxe Butter

140 mm Width 270 mm Height