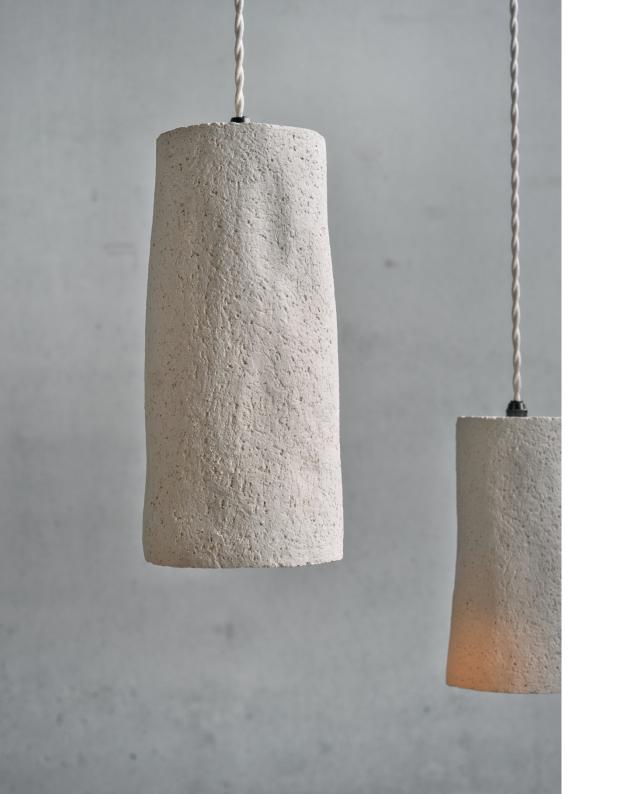

Luxe Ocre

120 mm Width 170 mm Height

### Luxe Sand

140 mm Width 200 mm Height



## Luxe Butter

140 mm Width 270 mm Height

### Luxe Ocre

120 mm Width 170 mm Height

### Luxe Sand

140 mm Width 200 mm Height





## Luxe Blush

120 mm Width 170 mm Height



## Bolo Terra



## Bolo Terra





## Bolo Crème





#### Luxe Sand

140 mm Width 200 mm Height

#### Luxe Sand

140 mm Width 200 mm Height

#### Luxe Ocre

120 mm Width 170 mm Height

#### Luxe Butter

140 mm Width 270 mm Height

#### Luxe Sand

140 mm Width 200 mm Height

#### Luxe Ocre

120 mm Width 170 mm Height



## Luxe Terra

120 mm Width 300 mm Height

### Luxe Terra

100 mm Width 250 mm Height





Bolo Blush

180 mm ø

Bolo Blush

160 mm ø

Bolo Terra



## Bolo Blush

180 mm ø

## Bolo Blush

160 mm ø

## Bolo Terra



Luxe Crème 120 mm Width 300 mm Height

Luxe Crème 100 mm Width 220 mm Height





## Luxe



Bolo



# Capu



# Colors



68



## Joterie

#### Credits

Photography Cheyenne Dekeyser

Location Vandemoortel Rustieke Bouwmaterialen

Concept and Design Josephine Vanduyfhuis

Josephine Vanduyfhuis info@joterie.be +32 497 48 62 48 www.joterie.be Keep an eye on us

Do you want to be the
first one to know about
the Joterie-pieces?

Follow us on social media and join @joterie\_objects



www.joterie.be