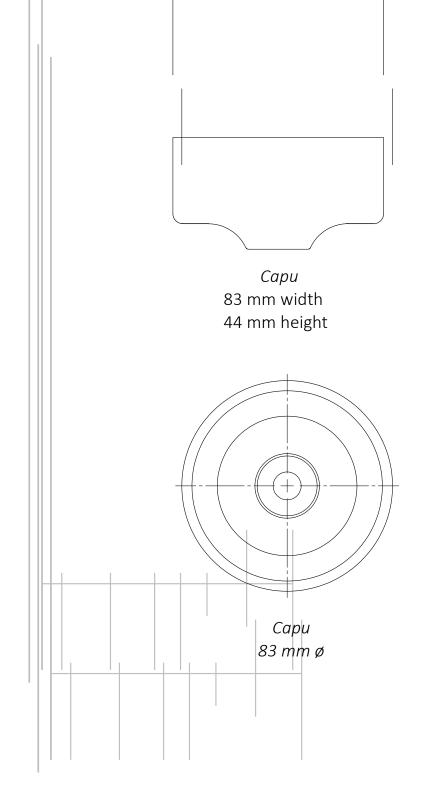

## Capu Crème

83 mm Width 44 mm Height

## Capu Smoke

83 mm Width 44 mm Height

# Capu