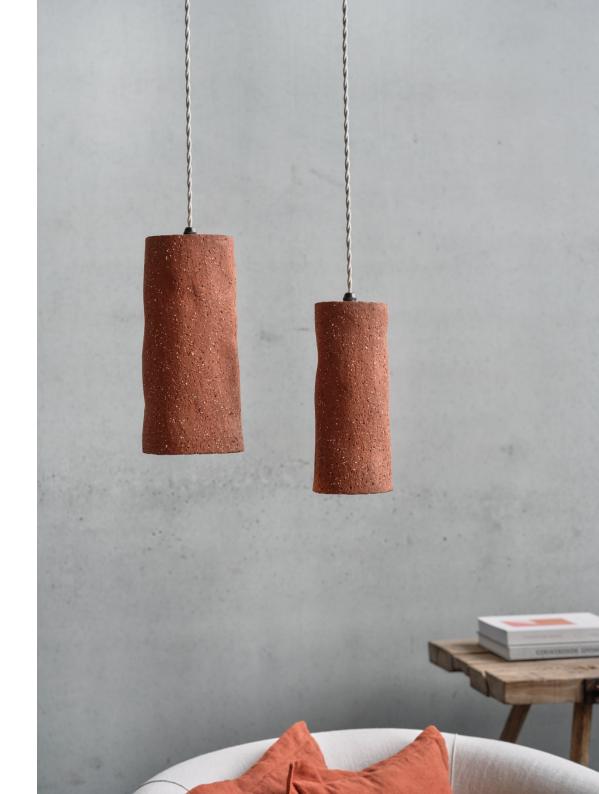

## Luxe Terra

120 mm Width 300 mm Height

### Luxe Terra

100 mm Width 250 mm Height

Bolo Blush

180 mm ø

Bolo Blush

160 mm ø

Bolo Terra