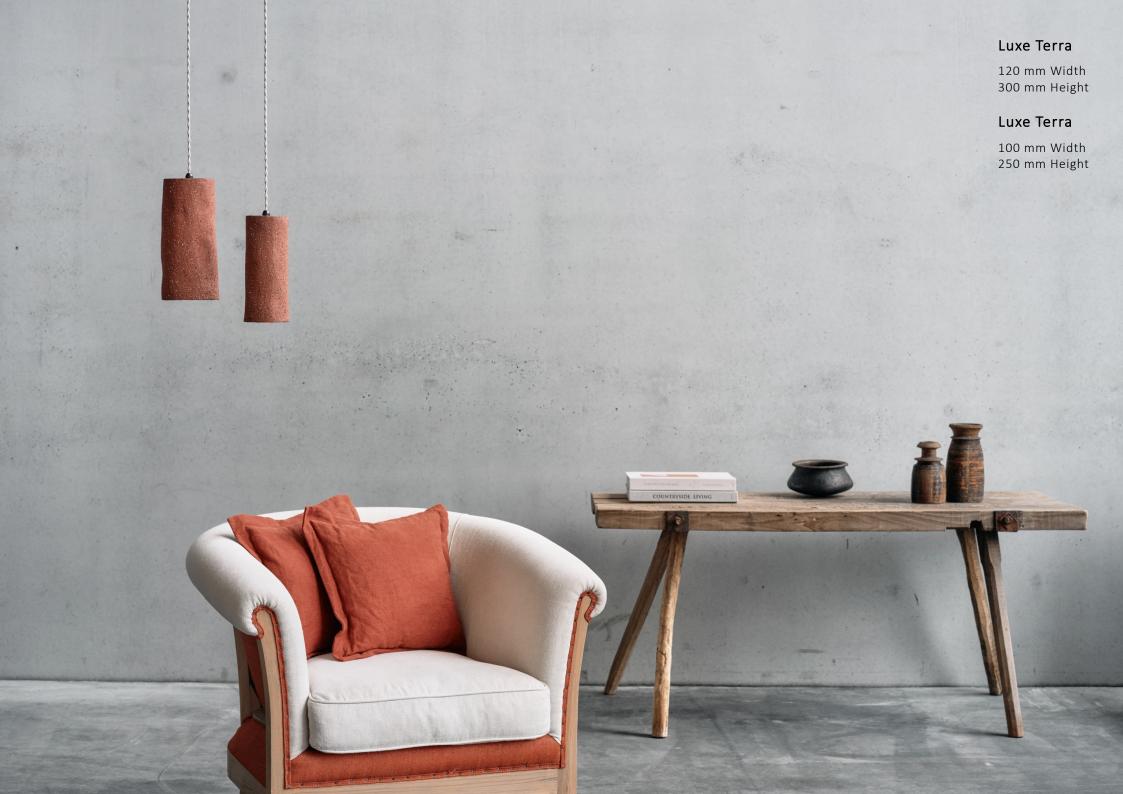

## Luxe Terra

120 mm Width 300 mm Height

### Luxe Terra

100 mm Width 250 mm Height

Bolo Blush

180 mm ø

Bolo Blush

160 mm ø

Bolo Terra