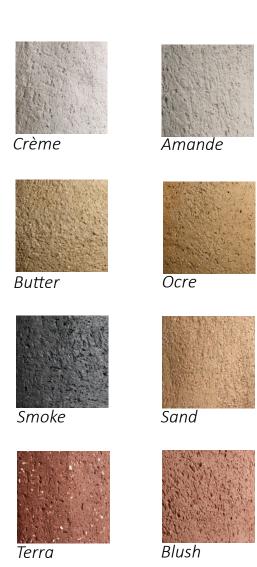

ght

### Luxe Ocre

120 mm Width 170 mm Height

### Luxe Sand

140 mm Width 200 mm Height





## Luxe Blush

120 mm Width 170 mm Height



## Bolo Terra



## Bolo Terra





## Bolo Crème





#### Luxe Sand

140 mm Width 200 mm Height

#### Luxe Sand

140 mm Width 200 mm Height

#### Luxe Ocre

120 mm Width 170 mm Height

#### Luxe Butter

140 mm Width 270 mm Height

#### Luxe Sand

140 mm Width 200 mm Height

#### Luxe Ocre

120 mm Width 170 mm Height



## Luxe Terra

120 mm Width 300 mm Height

### Luxe Terra

100 mm Width 250 mm Height





Bolo Blush

180 mm ø

Bolo Blush

160 mm ø

Bolo Terra



## Bolo Blush

180 mm ø

## Bolo Blush

160 mm ø

## Bolo Terra



Luxe Crème 120 mm Width 300 mm Height

Luxe Crème 100 mm Width 220 mm Height





## Luxe



Bolo



# Capu



# Colors



68



## Joterie

#### Credits

Photography Cheyenne Dekeyser

Location Vandemoortel Rustieke Bouwmaterialen

Concept and Design Josephine Vanduyfhuis

Josephine Vanduyfhuis info@joterie.be +32 497 48 62 48 www.joterie.be Keep an eye on us

Do you want to be the
first one to know about
the Joterie-pieces?

Follow us on social media and join @joterie\_objects



www.joterie.be