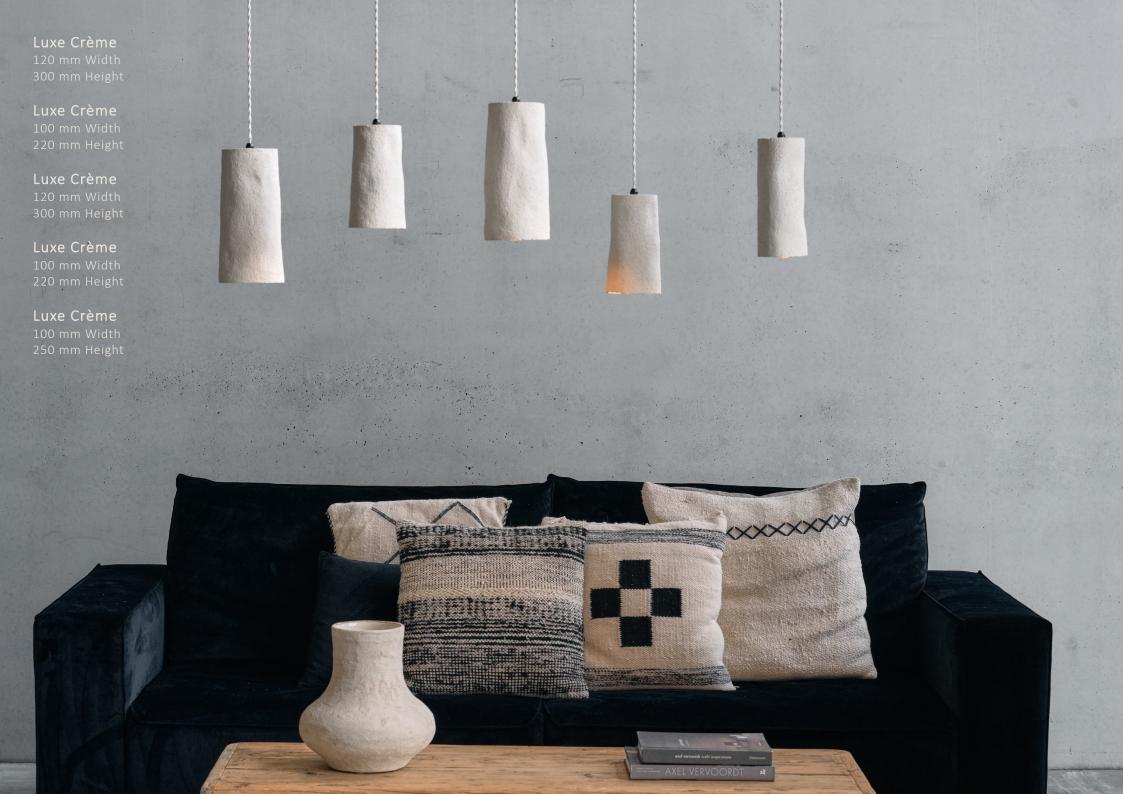

## Luxe Crème

120 mm Width 170 mm Height

## Luxe Butter

140 mm Width 270 mm Height

### Luxe Ocre

120 mm Width 170 mm Height

### Luxe Sand

140 mm Width 200 mm Height