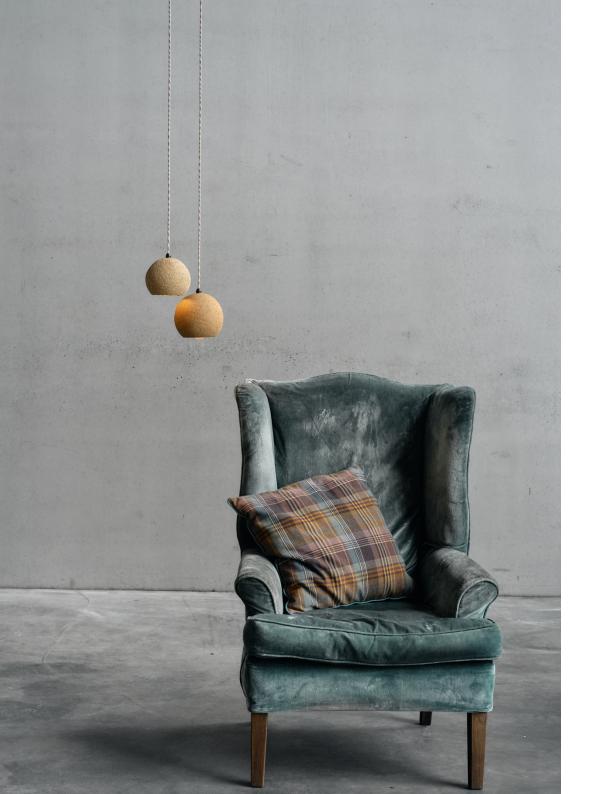

erfectly as standalone pieces, but are, at the same time, part of a larger whole. The timeless objects radiate a calming, welcoming appearance that works well with any type of interior.

6

## Collection La Lumière

## THE CENTERPIECE OF YOUR HOME

That's what Joterie's third collection 'La Lumière' is all about. A range of hanging lamps that infuse enchanting atmosphere into your home. This collection reflects a perfect harmony between contemporary design and timeless allure.

One by one locally produced in Belgium, every single piece is unique and made with care. 'La Lumière is a guest for simplicity and brings interior objects back to their essence. Desinger pieces that turn everyday life into something special.



10 11



## Luxe Amande

100 mm Width 220 mm Height



## Bolo Crème





## **Bolo Butter**

160 mm ø

## Bolo Ocre



## Luxe Amande

100 mm Width 220 mm Height





## Luxe Crème

120 mm Width 170 mm Height

## Luxe Smoke

140 mm Width 200 mm Height



## Capu Crème

83 mm Width 44 mm Height

## Capu Smoke

83 mm Width 44 mm Height



## Luxe Butter

140 mm Width 270 mm Height

### Luxe Ocre

120 mm Width 170 mm Height

### Luxe Sand

140 mm Width 200 mm Height



## Luxe Butter

140 mm Width 270 mm Height

### Luxe Ocre

120 mm Width 170 mm Height

### Luxe Sand

140 mm Width 200 mm Height





## Luxe Blush

120 mm Width 170 mm Height



## Bolo Terra



## Bolo Terra





## Bolo Crème





#### Luxe Sand

140 mm Width 200 mm Height

#### Luxe Sand

140 mm Width 200 mm Height

#### Luxe Ocre

120 mm Width 170 mm Height

#### Luxe Butter

140 mm Width 270