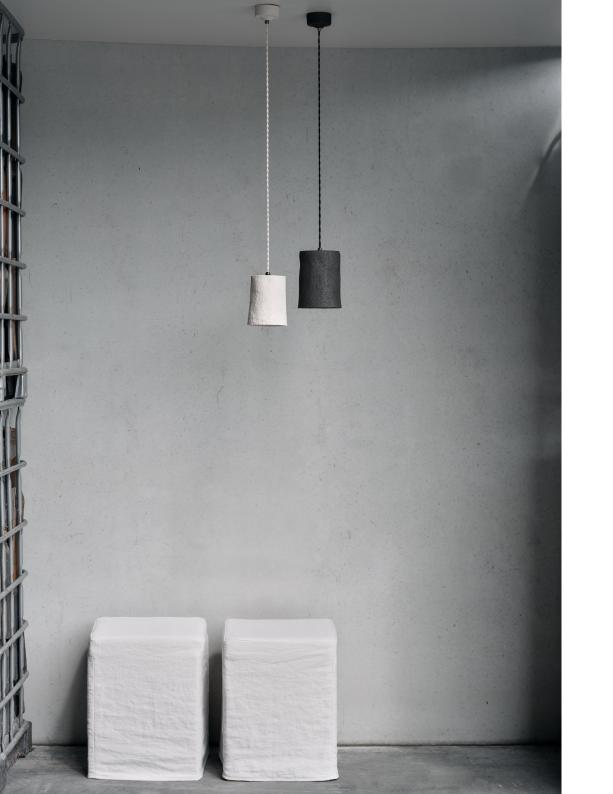

## Luxe Amande

100 mm Width 220 mm Height

## Luxe Crème

120 mm Width 170 mm Height

## Luxe Smoke

140 mm Width 200 mm Height

## Luxe Butter

140 mm Width 270 mm Height

### Luxe Ocre

120 mm Width 170 mm Height

### Luxe Sand

140 mm Width 200 mm Height