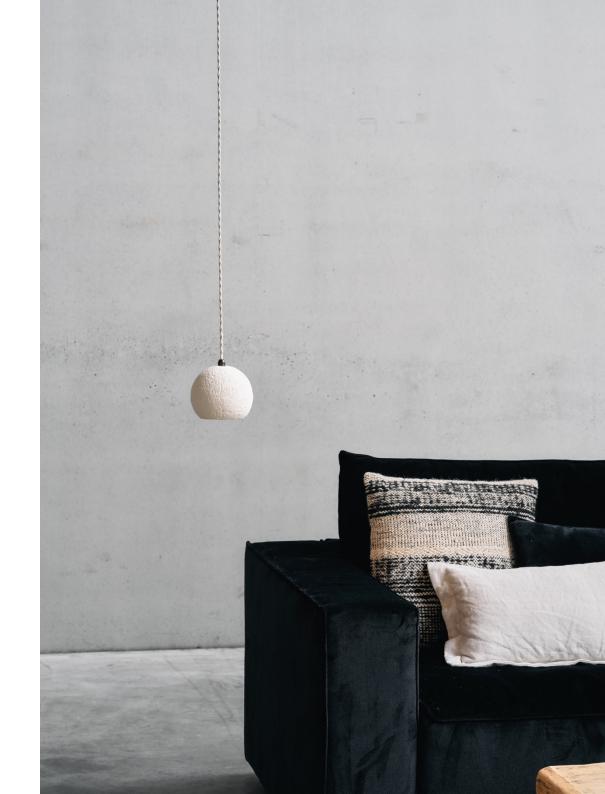

## Capu Crème

83 mm Width 44 mm Height

## Capu Smoke

83 mm Width 44 mm Height