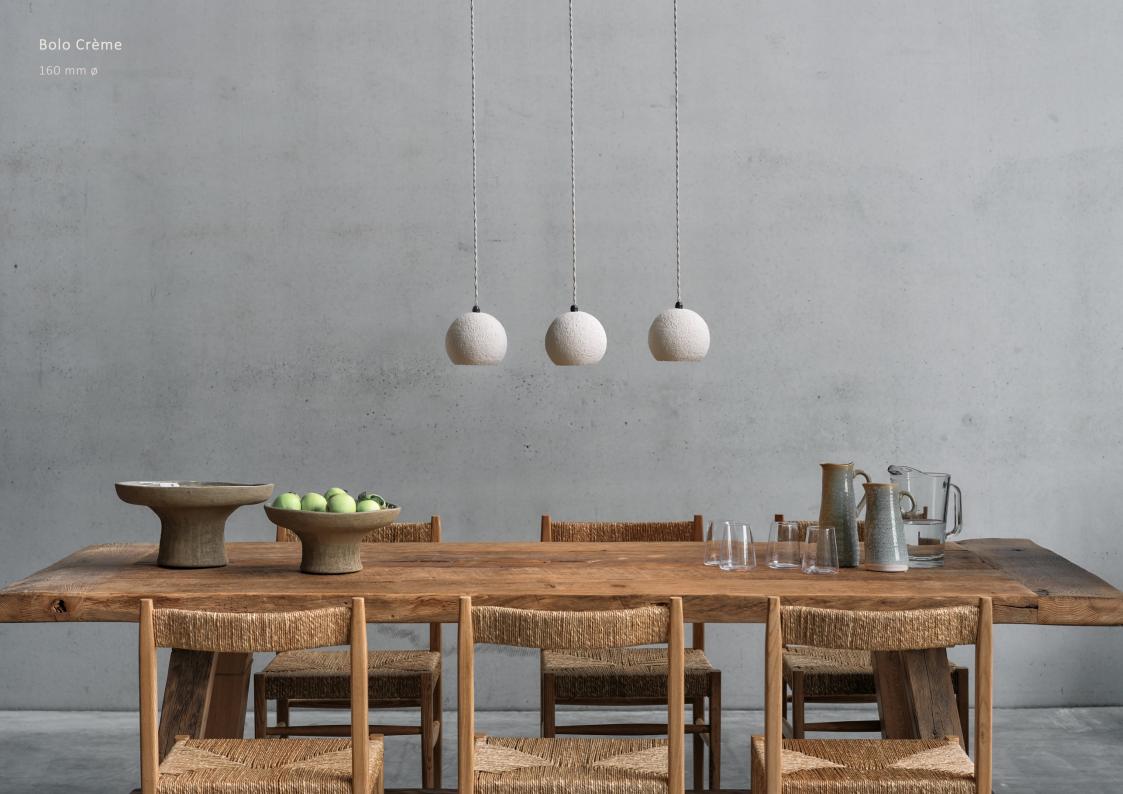

nd brings interior objects back to their essence. Desinger pieces that turn everyday life into something special.



10 11



## Luxe Amande

100 mm Width 220 mm Height



## Bolo Crème





## **Bolo Butter**

160 mm ø

## Bolo Ocre



## Luxe Amande

100 mm Width 220 mm Height





## Luxe Crème

120 mm Width 170 mm Height

## Luxe Smoke

140 mm Width 200 mm Height



## Capu Crème

83 mm Width 44 mm Height

## Capu Smoke

83 mm Width 44 mm Height



## Luxe Butter

140 mm Width 270 mm Height

### Luxe Ocre

120 mm Width 170 mm Height

### Luxe Sand

140 mm Width 200 mm Height



## Luxe Butter

140 mm Width 270 mm Height

### Luxe Ocre

120 mm Width 170 mm Height

### Luxe Sand

140 mm Width 200 mm Height





## Luxe Blush

120 mm Width 170 mm Height



## Bolo Terra



## Bolo Terra





## Bolo Crème





#### Luxe Sand

140 mm Width 200 mm Height

#### Luxe Sand

140 mm Width 200 mm Height

#### Luxe Ocre

120 mm Width 170 mm Height

#### Luxe Butter

140 mm Width 270 mm Height

#### Luxe Sand

140 mm Width 200 mm Height

#### Luxe Ocre

120 mm Width 170 mm Height



## Luxe Terra

120 mm Width 300 mm Height

### Luxe Terra

100 mm Width 250 mm Height





Bolo Blush

180 mm ø

Bolo Blush

160 mm ø

Bolo Terra



## Bolo Blush

180 mm ø

## Bolo Blush

160 mm ø

## Bolo Terra



Luxe Crème 120 mm Width 300 mm Height

Luxe Crème 100 mm Width 220 mm Height





## Luxe



Bolo



# Capu



# Colors



68



## Joterie

#### Credits

Photography Cheyenne Dekeyser

Location Vandemoortel Rustieke Bouwmaterialen

Concept and Design Josephine Vanduyfhuis

Josephine Vanduyfh