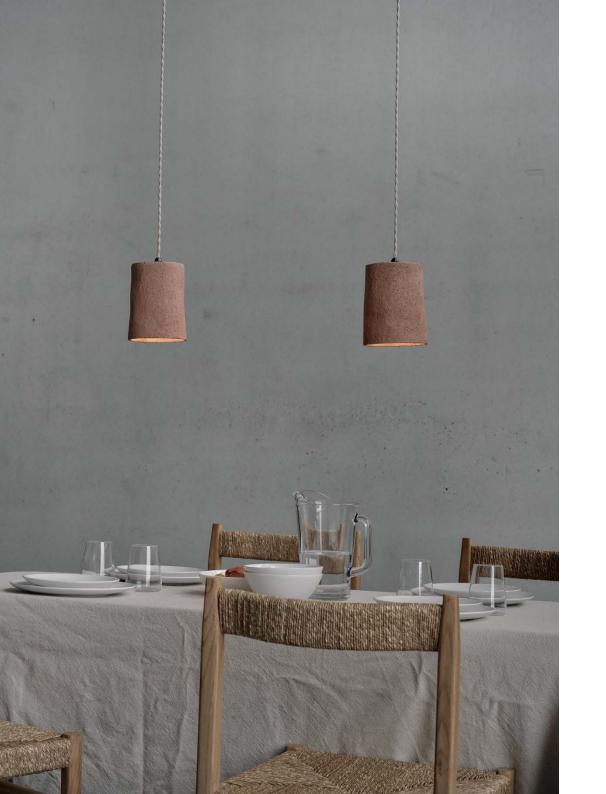

gle piece is unique and made with care. 'La Lumière is a guest for simplicity and brings interior objects back to their essence. Desinger pieces that turn everyday life into something special.



10 11



## Luxe Amande

100 mm Width 220 mm Height



## Bolo Crème





## **Bolo Butter**

160 mm ø

## Bolo Ocre



## Luxe Amande

100 mm Width 220 mm Height





## Luxe Crème

120 mm Width 170 mm Height

## Luxe Smoke

140 mm Width 200 mm Height



## Capu Crème

83 mm Width 44 mm Height

## Capu Smoke

83 mm Width 44 mm Height



## Luxe Butter

140 mm Width 270 mm Height

### Luxe Ocre

120 mm Width 170 mm Height

### Luxe Sand

140 mm Width 200 mm Height



## Luxe Butter

140 mm Width 270 mm Height

### Luxe Ocre

120 mm Width 170 mm Height

### Luxe Sand

140 mm Width 200 mm Height





## Luxe Blush

120 mm Width 170 mm Height



## Bolo Terra



## Bolo Terra





## Bolo Crème





#### Luxe Sand

140 mm Width 200 mm Height

#### Luxe Sand

140 mm Width 200 mm Height

#### Luxe Ocre

120 mm Width 170 mm Height

#### Luxe Butter

140 mm Width 270 mm Height

#### Luxe Sand

140 mm Width 200 mm Height

#### Luxe Ocre

120 mm Width 170 mm Height



## Luxe Terra

120 mm Width 300 mm Height

### Luxe Terra

100 mm Width 250 mm Height





Bolo Blush

180 mm ø

Bolo Blush

160 mm ø

Bolo Terra



## Bolo Blush

180 mm ø

## Bolo Blush

160 mm ø

## Bolo Terra



Luxe Crème 120 mm Width 300 mm Height

Luxe Crème 100 mm Width 220 mm Height





## Luxe



Bolo



# Capu



# Colors



68



## Joterie

#### Credits

Photography Cheyenne Dekeyser

Location Vandemoortel Rustie