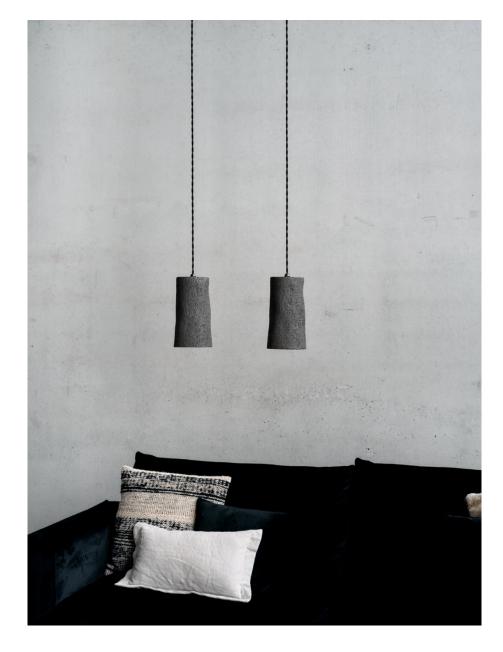

s. Joterie pieces add a touch of warmth and comfort to a home. They work perfectly as standalone pieces, but are, at the same time, part of a larger whole. The timeless objects radiate a calming, welcoming appearance that works well with any type of interior.

6

## Collection La Lumière

## THE CENTERPIECE OF YOUR HOME

That's what Joterie's third collection 'La Lumière' is all about. A range of hanging lamps that infuse enchanting atmosphere into your home. This collection reflects a perfect harmony between contemporary design and timeless allure.

One by one locally produced in Belgium, every single piece is unique and made with care. 'La Lumière is a guest for simplicity and brings interior objects back to their essence. Desinger pieces that turn everyday life into something special.



10 11



## Luxe Amande

100 mm Width 220 mm Height



## Bolo Crème





## **Bolo Butter**

160 mm ø

## Bolo Ocre



## Luxe Amande

100 mm Width 220 mm Height





## Luxe Crème

120 mm Width 170 mm Height

## Luxe Smoke

140 mm Width 200 mm Height



## Capu Crème

83 mm Width 44 mm Height

## Capu Smoke

83 mm Width 44 mm Height



## Luxe Butter

140 mm Width 270 mm Height

### Luxe Ocre

120 mm Width 170 mm Height

### Luxe Sand

140 mm Width 200 mm Height



## Luxe Butter

140 mm Width 270 mm Height

### Luxe Ocre

120 mm Width 170 mm Height

### Luxe Sand

140 mm Width 200 mm Height





## Luxe Blush

120 mm Width 170 mm Height



## Bolo Terra



## Bolo Terra





## Bolo Crème





#### Luxe Sand

140 mm Width 200 mm Height

#### Luxe Sand

140 mm Width 200 mm Height

####