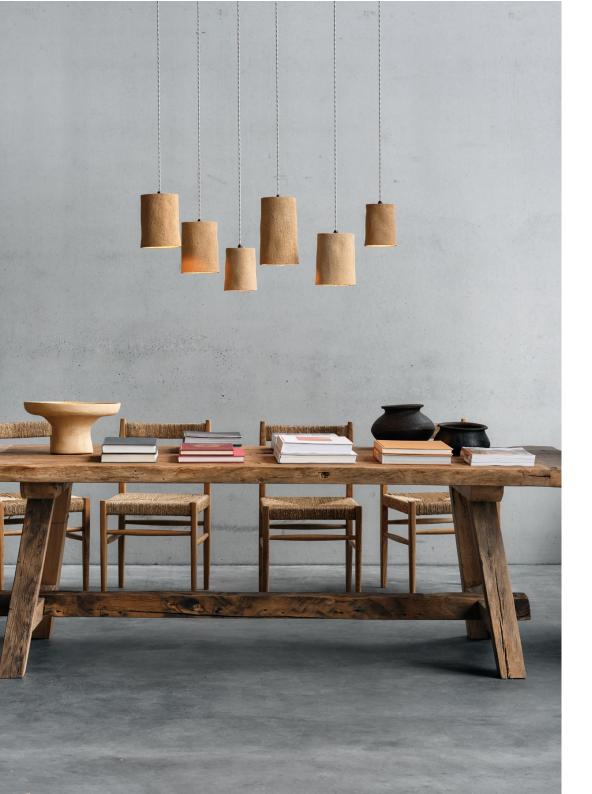

### Luxe Sand

140 mm Width 200 mm Height

#### Luxe Sand

140 mm Width 200 mm Height

### Luxe Ocre

120 mm Width 170 mm Height

#### Luxe Ocre

120 mm Width 170 mm Height

## Luxe Butter

140 mm Width 270 mm Height

#### Luxe Butter

140 mm Width 270 mm Height