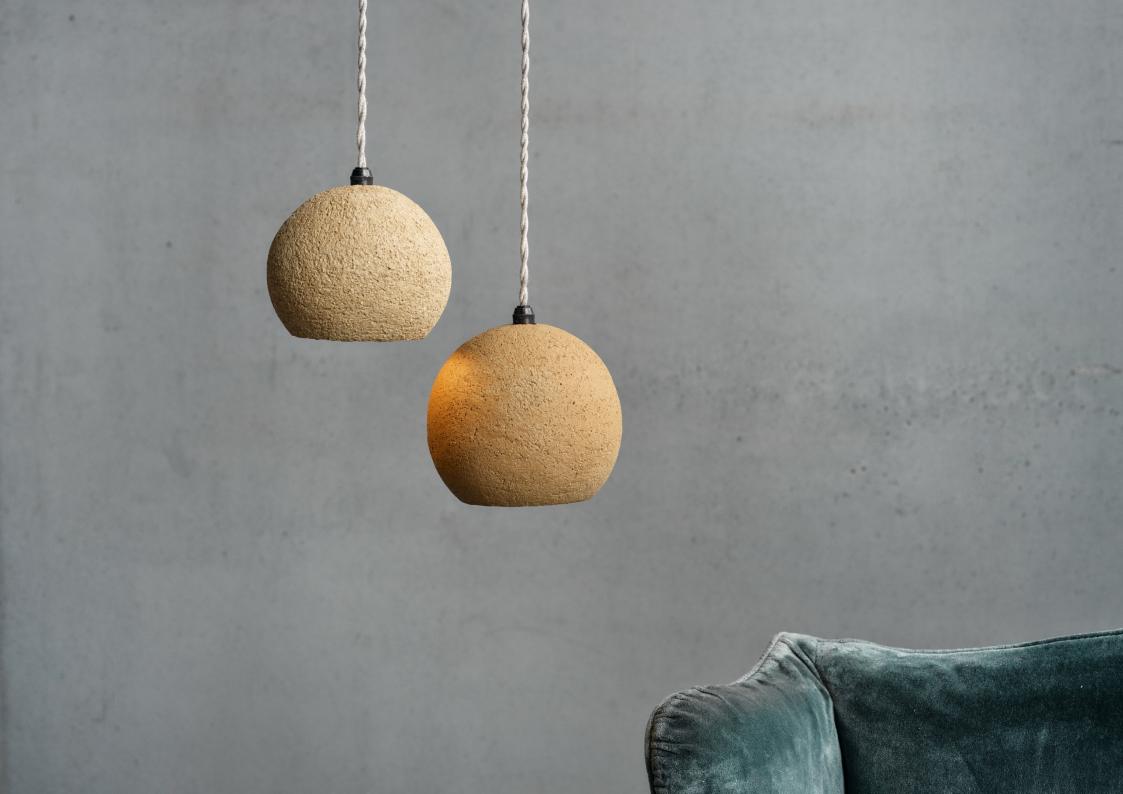

perfectly as standalone pieces, but are, at the same time, part of a larger whole. The timeless objects radiate a calming, welcoming appearance that works well with any type of interior.

6

## Collection La Lumière

## THE CENTERPIECE OF YOUR HOME

That's what Joterie's third collection 'La Lumière' is all about. A range of hanging lamps that infuse enchanting atmosphere into your home. This collection reflects a perfect harmony between contemporary design and timeless allure.

One by one locally produced in Belgium, every single piece is unique and made with care. 'La Lumière is a guest for simplicity and brings interior objects back to their essence. Desinger pieces that turn everyday life into something special.



10 11



## Luxe Amande

100 mm Width 220 mm Height



## Bolo Crème





## **Bolo Butter**

160 mm ø

## Bolo Ocre



## Luxe Amande

100 mm Width 220 mm Height





## Luxe Crème

120 mm Width 170 mm Height

## Luxe Smoke

140 mm Width 200 mm Height



## Capu Crème

83 mm Width 44 mm Height

## Capu Smoke

83 mm Width 44 mm Height



## Luxe Butter

140 mm Width 270 mm Height

### Luxe Ocre

120 mm Width 170 mm Height

### Luxe Sand

140 mm Width 200 mm Height



## Luxe Butter

140 mm Width 270 mm Height

### Luxe Ocre

120 mm Width 170 mm Height

### Luxe Sand

140 mm Width 200 mm Height





## Luxe Blush

120 mm Width 170 mm Height



## Bolo Terra



## Bolo Terra





## Bolo Crème





#### Luxe Sand

140 mm Width 200 mm Height

#### Luxe Sand

140 mm Width 200 mm Height

#### Luxe Ocre

120 mm Width 170 mm Height

#### Luxe Butter

140 mm Width 2