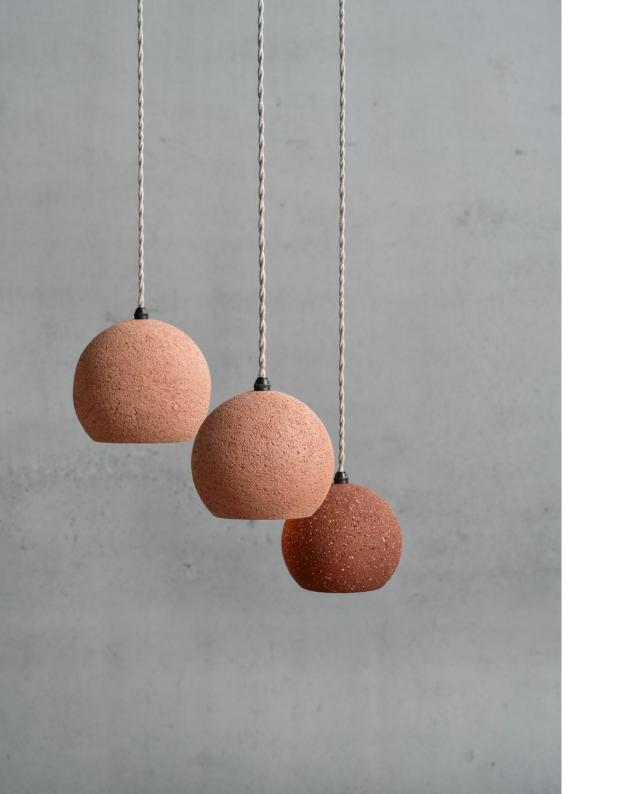

## Bolo Blush

180 mm ø

## Bolo Blush

160 mm ø

## Bolo Terra

Luxe Crème 120 mm Width 300 mm Height

Luxe Crème 100 mm Width 220 mm Height