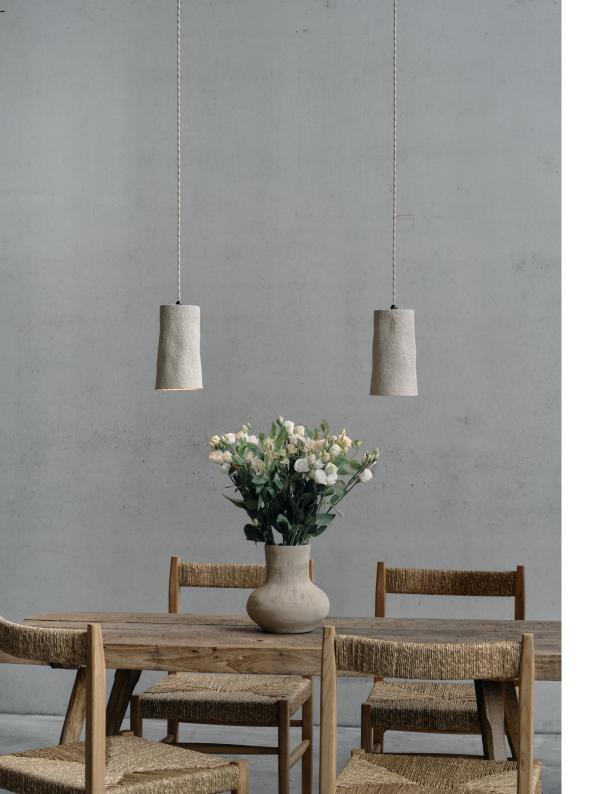

## Luxe Terra

120 mm Width 300 mm Height

### Luxe Terra

100 mm Width 250 mm Height

Bolo Blush

180 mm ø

Bolo Blush

160 mm ø

Bolo Terra