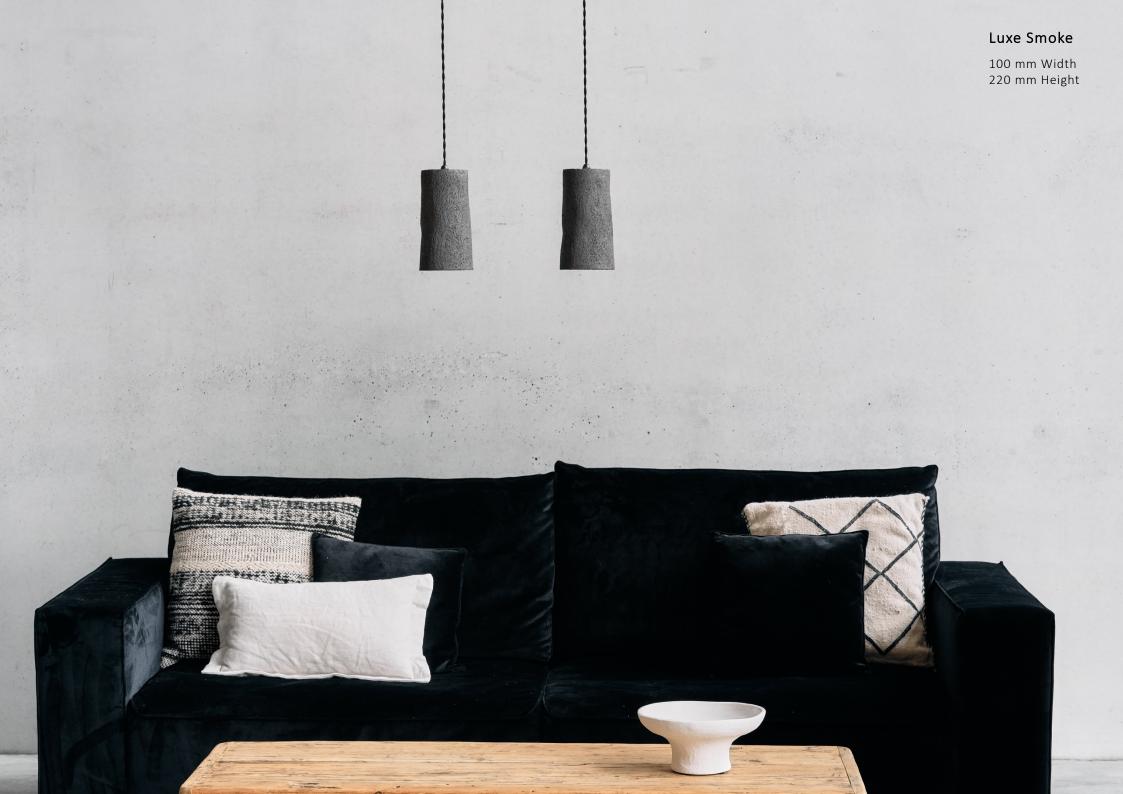

ss objects radiate a calming, welcoming appearance that works well with any type of interior.

6

## Collection La Lumière

## THE CENTERPIECE OF YOUR HOME

That's what Joterie's third collection 'La Lumière' is all about. A range of hanging lamps that infuse enchanting atmosphere into your home. This collection reflects a perfect harmony between contemporary design and timeless allure.

One by one locally produced in Belgium, every single piece is unique and made with care. 'La Lumière is a guest for simplicity and brings interior objects back to their essence. Desinger pieces that turn everyday life into something special.



10 11



## Luxe Amande

100 mm Width 220 mm Height



## Bolo Crème





## **Bolo Butter**

160 mm ø

## Bolo Ocre



## Luxe Amande

100 mm Width 220 mm Height





## Luxe Crème

120 mm Width 170 mm Height

## Luxe Smoke

140 mm Width 200 mm Height



## Capu Crème

83 mm Width 44 mm Height

## Capu Smoke

83 mm Width 44 mm Height



## Luxe Butter

140 mm Width 270 mm Height

### Luxe Ocre

120 mm Width 170 mm Height

### Luxe Sand

140 mm Width 200 mm Height



## Luxe Butter

140 mm Width 270 mm Height

### Luxe Ocre

120 mm Width 170 mm Height

### Luxe Sand

140 mm Width 200 mm Height





## Luxe Blush

120 mm Width 170 mm Height



## Bolo Terra



## Bolo Terra





## Bolo Crème





#### Luxe Sand

140 mm Width 200 mm Height

#### Luxe Sand

140 mm Width 200 mm Height

#### Luxe Ocre

120 mm Width 170 mm Height

#### Luxe Butter

140 mm Width 270 mm Height

#### Luxe Sand

140 mm Width 200 mm Height

#### Luxe Ocre

120 mm Width 170 mm