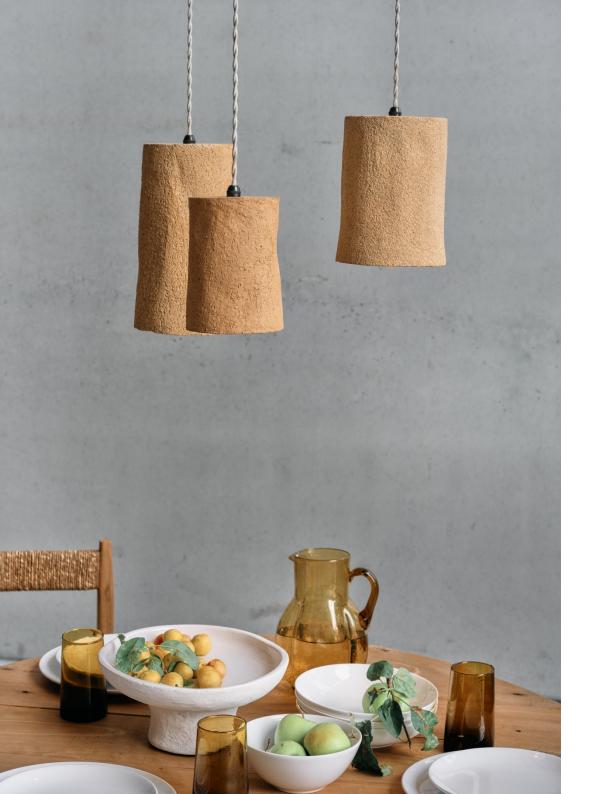

## Luxe Terra

120 mm Width 300 mm Height

### Luxe Terra

100 mm Width 250 mm Height

Bolo Blush

180 mm ø

Bolo Blush

160 mm ø

Bolo Terra

## Bolo Terra

Luxe Crème 120 mm Width 300 mm Height

Luxe Crème 100 mm Width 220 mm Height