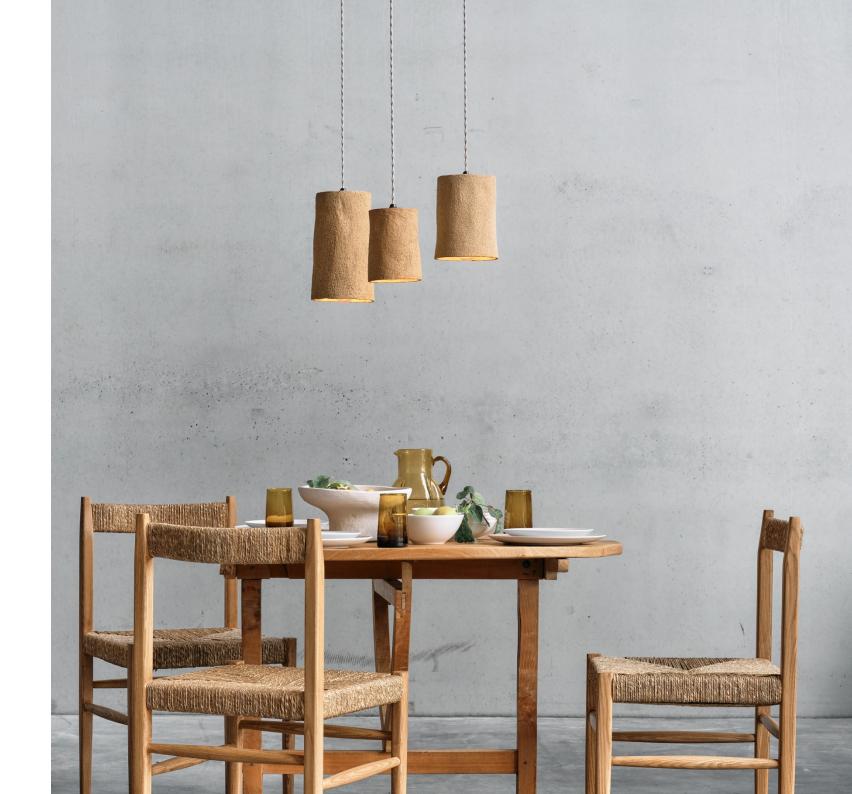

## THE CENTERPIECE OF YOUR HOME

That's what Joterie's third collection 'La Lumière' is all about. A range of hanging lamps that infuse enchanting atmosphere into your home. This collection reflects a perfect harmony between contemporary design and timeless allure.

One by one locally produced in Belgium, every single piece is unique and made with care. 'La Lumière is a guest for simplicity and brings interior objects back to their essence. Desinger pieces that turn everyday life into something special.