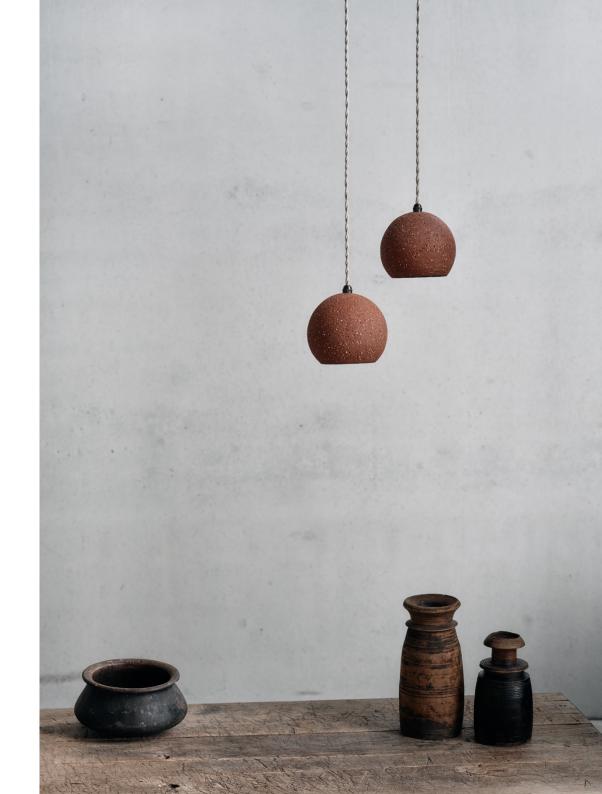

umière is a guest for simplicity and brings interior objects back to their essence. Desinger pieces that turn everyday life into something special.



10 11



## Luxe Amande

100 mm Width 220 mm Height



## Bolo Crème





## **Bolo Butter**

160 mm ø

## Bolo Ocre



## Luxe Amande

100 mm Width 220 mm Height





## Luxe Crème

120 mm Width 170 mm Height

## Luxe Smoke

140 mm Width 200 mm Height



## Capu Crème

83 mm Width 44 mm Height

## Capu Smoke

83 mm Width 44 mm Height



## Luxe Butter

140 mm Width 270 mm Height

### Luxe Ocre

120 mm Width 170 mm Height

### Luxe Sand

140 mm Width 200 mm Height



## Luxe Butter

140 mm Width 270 mm Height

### Luxe Ocre

120 mm Width 170 mm Height

### Luxe Sand

140 mm Width 200 mm Height





## Luxe Blush

120 mm Width 170 mm Height



## Bolo Terra



## Bolo Terra





## Bolo Crème





#### Luxe Sand

140 mm Width 200 mm Height

#### Luxe Sand

140 mm Width 200 mm Height

#### Luxe Ocre

120 mm Width 170 mm Height

#### Luxe Butter

140 mm Width 270 mm Height

#### Luxe Sand

140 mm Width 200 mm Height

#### Luxe Ocre

120 mm Width 170 mm Height



## Luxe Terra

120 mm Width 300 mm Height

### Luxe Terra

100 mm Width 250 mm Height





Bolo Blush

180 mm ø

Bolo Blush

160 mm ø

Bolo Terra



## Bolo Blush

180 mm ø

## Bolo Blush

160 mm ø

## Bolo Terra



Luxe Crème 120 mm Width 300 mm Height

Luxe Crème 100 mm Width 220 mm Height





## Luxe



Bolo



# Capu



# Colors



68



## Joterie

#### Credits

Photography Cheyenne Dekeyser

Location Vandemoortel Rustieke Bouwmaterialen

Concept and Design Josephi