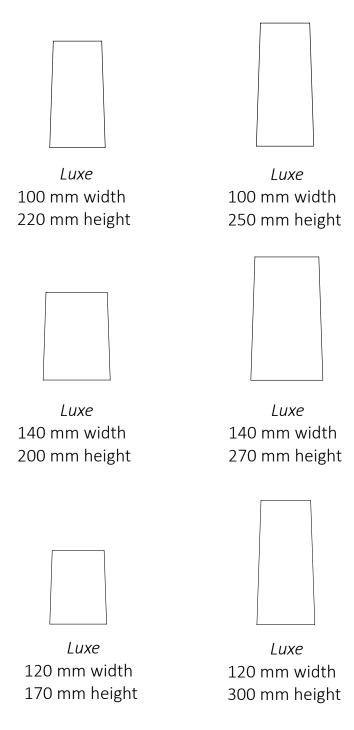

## Luxe Crème

120 mm Width 170 mm Height

## Luxe Smoke

140 mm Width 200 mm Height

## Luxe Butter

140 mm Width 270 mm Height

### Luxe Ocre

120 mm Width 170 mm Height

### Luxe Sand

140 mm Width 200 mm Height

## Luxe Terra

120 mm Width 300 mm Height

### Luxe Terra

100 mm Width 250 mm Height

Bolo Blush

180 mm ø

Bolo Blush

160 mm ø

Bolo Terra